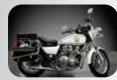

## **Western Conference (TV)**

1 KITT - 1982 Pontiac Firebird Trans Am (Knight Rider)

8 Bell 222 Stealth Helicopter———
(Airwolf)

4 1983 GMC Vandura (A-Team)

(CHiPS)

(Magnum P.I.)

6 GMC K-2500 Sierra Grande Wideside (The Fall Guy)